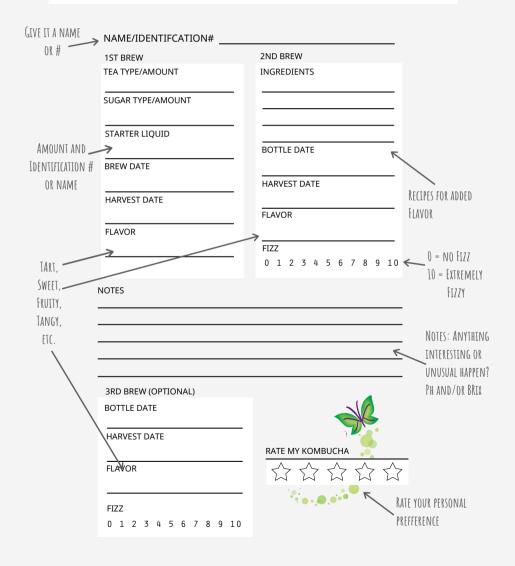

| 1ST BREW                  | 2ND BREW                       |
|---------------------------|--------------------------------|
| TEA TYPE/AMOUNT           | INGREDIENTS                    |
| SUGAR TYPE/AMOUNT         | _                              |
| STARTER LIQUID            |                                |
|                           | BOTTLE DATE                    |
| BREW DATE                 |                                |
|                           | HARVEST DATE                   |
| HARVEST DATE              |                                |
|                           | FLAVOR                         |
| FLAVOR                    |                                |
|                           | FIZZ<br>0 1 2 3 4 5 6 7 8 9 10 |
|                           | 0 1 2 3 4 3 0 7 6 3 10         |
| NOTES                     |                                |
|                           |                                |
|                           |                                |
|                           |                                |
|                           |                                |
|                           |                                |
| 3RD BREW (OPTIONAL)       |                                |
| 5 5 (5. 1101V.L)          |                                |
| BOTTLE DATE               |                                |
| BOTTLE DATE               |                                |
|                           | RATE MY KOMBUCHA               |
| BOTTLE DATE               | RATE MY KOMBUCHA               |
| BOTTLE DATE  HARVEST DATE |                                |